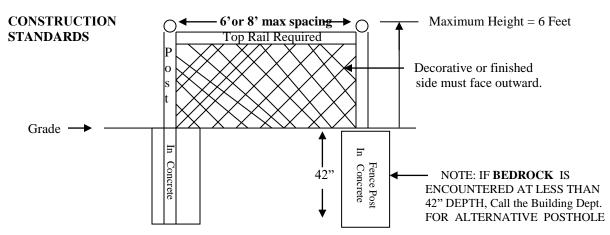

### OTHER STANDARDS

- 1. There may be no more than one perimeter fence per property line.
- 2. Fences must be architecturally compatible with the neighborhood.
- 3. Fences may not be constructed so as to create a traffic or pedestrian hazard.
- 4. Fences may not be erected so as to encroach on other property. A Plat of Survey is required to avoid encroachment.
- 5. Barbed or razor wire, etc., is not allowed in residential areas.
- 6. Dog runs are required to be a minimum of 8 feet from side and rear property lines, and, Twenty-five (25) feet from neighboring houses.

### INSPECTIONS

708-442-4500 24 hrs prior to Required Inspection

|                     | Postholes must be inspected prior to installing posts. This is to determine proper depth and placement. |
|---------------------|---------------------------------------------------------------------------------------------------------|
| FINAL<br>INSPECTION | After entire fence project is completed.                                                                |