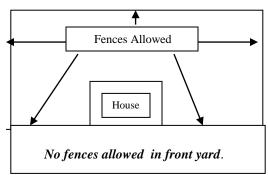

#### **LOCATION**

Fences are allowed in Side and rear yards only.

Front yard fences are not allowed. The front fence may not extend past the the front of the house.

Front Property Line